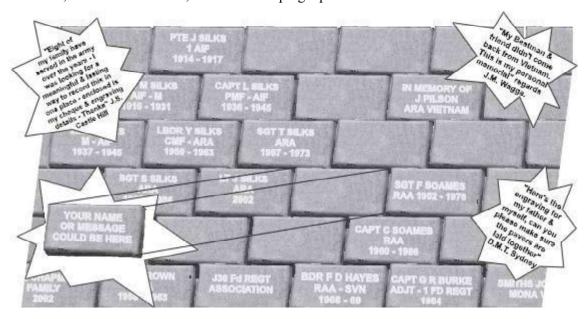

## Historic North Fort, North Head, Manly

For a tax deductible donation of \$70.00 your name or message will be engraved into a paver which will then be laid permanently in our walkway which features five memorials dedicated to the men and women of the armed forces of Australia, her allies, and people who served in the civilian services, as well as volunteer organisations from Australia's colonial past through to the present. The five memorials are for: Colonial Wars, World War I, World War II, Post 1945 Conflicts, and Peace Keeping Operations.

#### Become a major Donor

For \$1,500.00 your unit badge, club emblem or organisation logo will be engraved onto a centre piece paver measuring 460mm x 460mm

## ~ ORDER FORM ~ FOR MEMORIAL WALK PAVERS

Please address paver and Walk enquiries in the first instance to: memorialwalk@artilleryhistory.org

Please complete the details of the name or message you would like engraved in your paver/s in the template provided below.